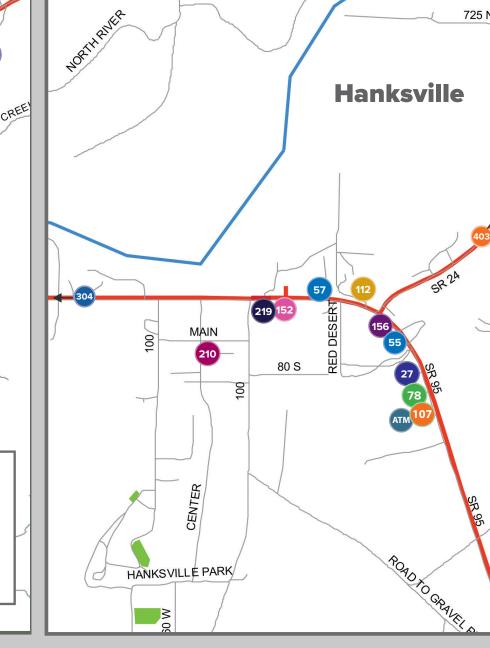

# FREMONT Wayne County Towns **Detailed Maps BICKNELL**

CAINEVILLE

NOTOM

**CAPITOL REEF** 

(FRUITA)

SCENIC BYWAY 12

All-American Road

**TEASDALE** 