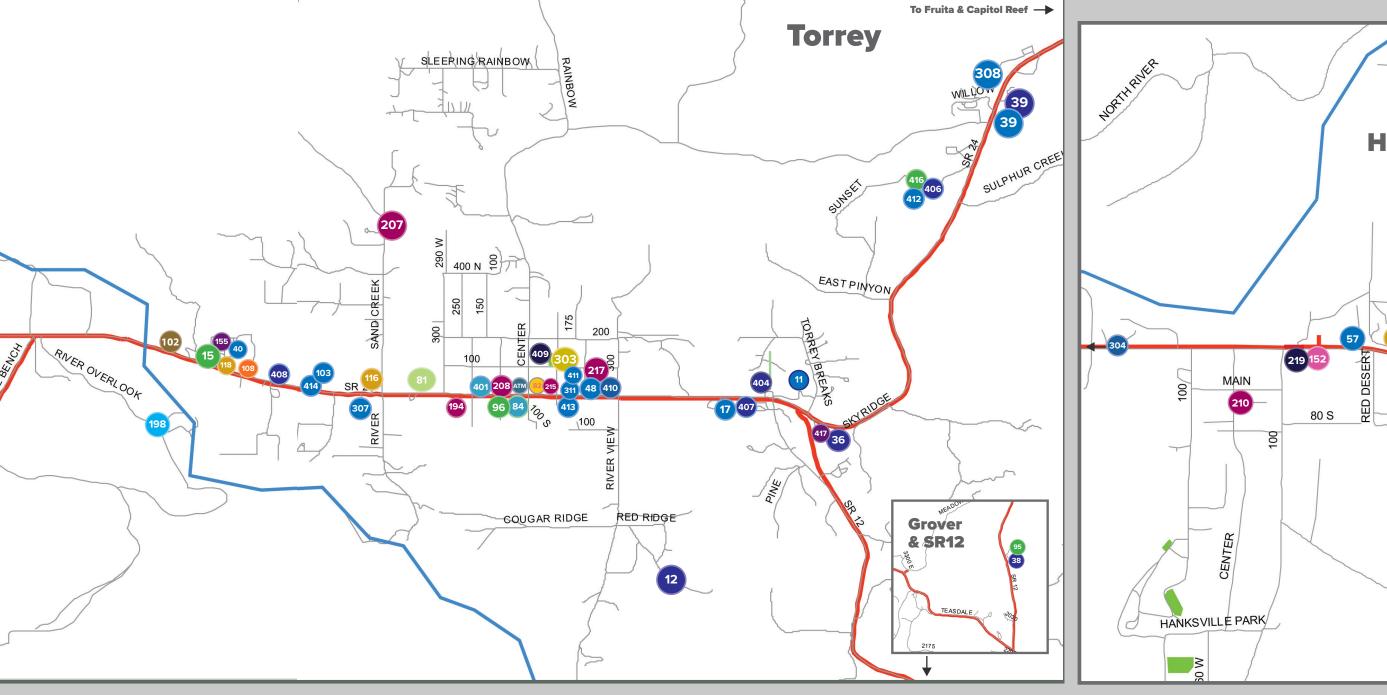

# FREMONT Wayne County Towns **Detailed Maps BICKNELL**

CAINEVILLE

NOTOM

**CAPITOL REEF** 

(FRUITA)

SCENIC BYWAY 12

All-American Road

**TEASDALE** 