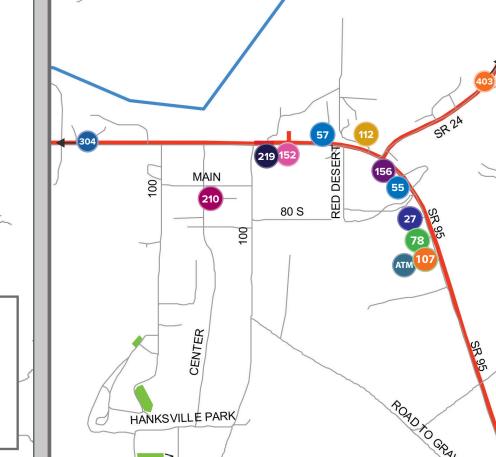

# FREMONT Wayne County Towns **Detailed Maps BICKNELL**

CAINEVILLE

NOTOM

**CAPITOL REEF** 

(FRUITA)

SCENIC BYWAY 12

All-American Road

**TEASDALE** 