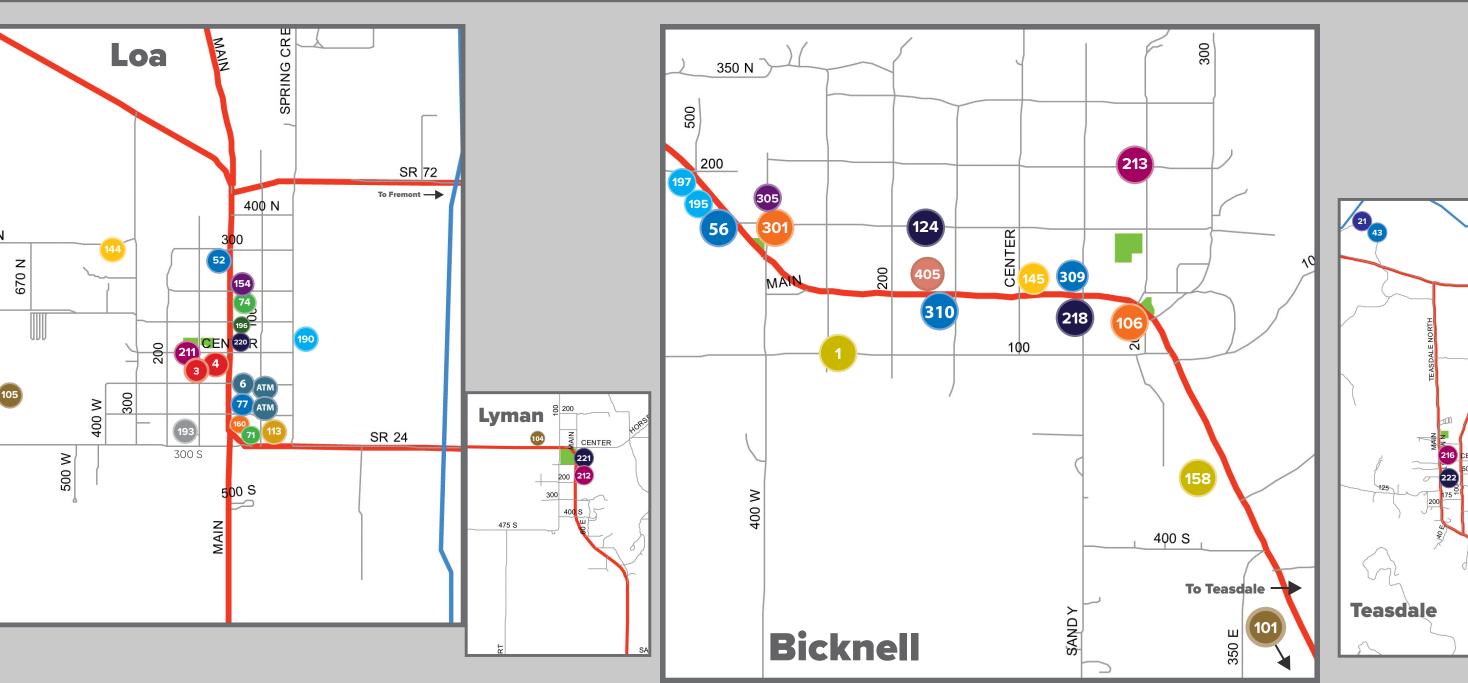

# FREMONT Wayne County Towns **Detailed Maps BICKNELL**

CAINEVILLE

NOTOM

**CAPITOL REEF** 

(FRUITA)

SCENIC BYWAY 12

All-American Road

**TEASDALE** 