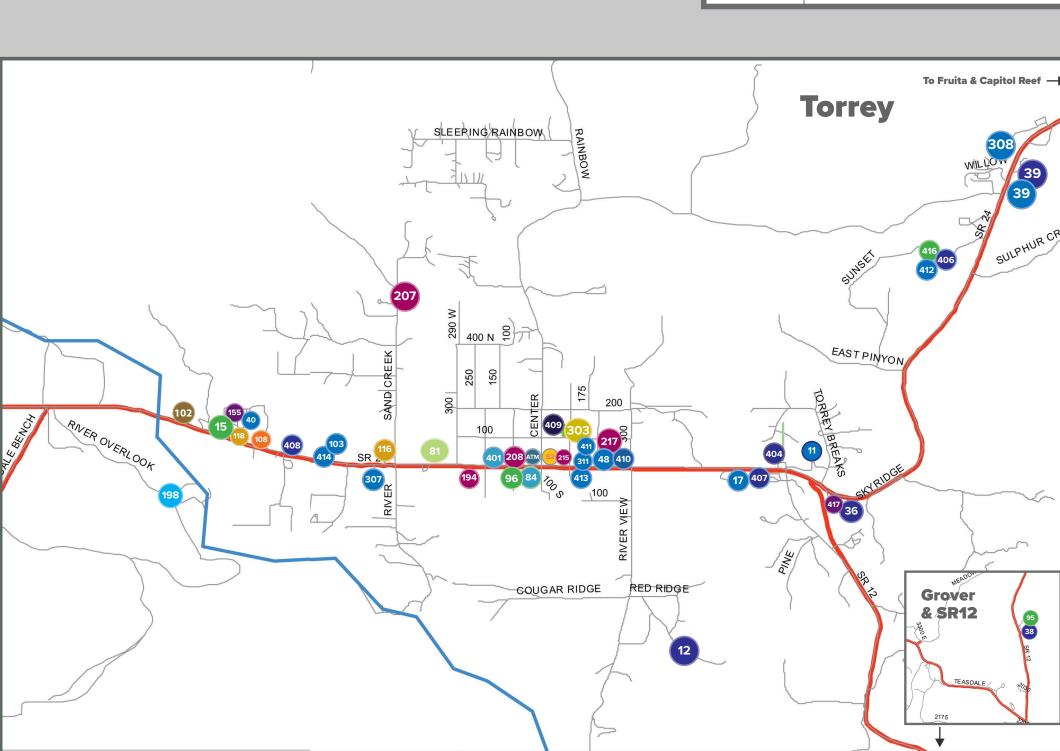

# FREMONT Wayne County Towns **Detailed Maps BICKNELL**

CAINEVILLE

NOTOM

**CAPITOL REEF** 

(FRUITA)

SCENIC BYWAY 12

All-American Road

**TEASDALE** 